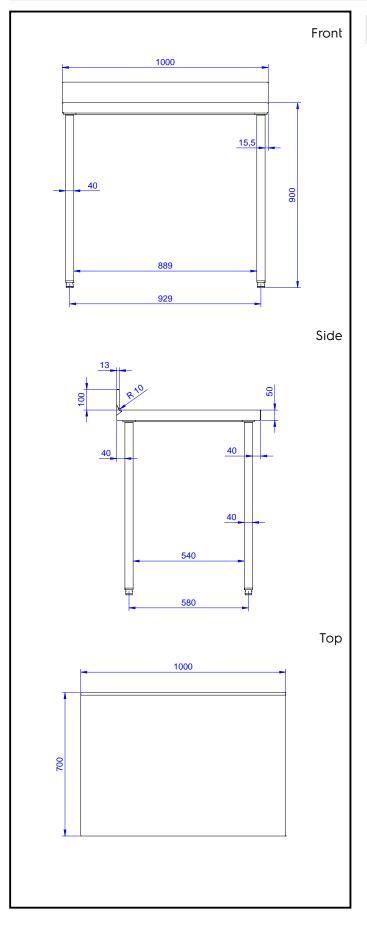

## Key Information:

| External dimensions, Width:  |         |
|------------------------------|---------|
| 132730 (TG1010PN)            | 1000 mm |
| External dimensions, Depth:  | 700 mm  |
| External dimensions, Height: | 1000 mm |
| Upstand Dimensions, Height:  | 100 mm  |
| Upstand Dimensions, Depth:   | 13 mm   |
| Upstand Dimensions, Radius:  | R=10    |
| Worktop thickness:           | 50 mm   |
| Net weight:                  | 45 kg   |