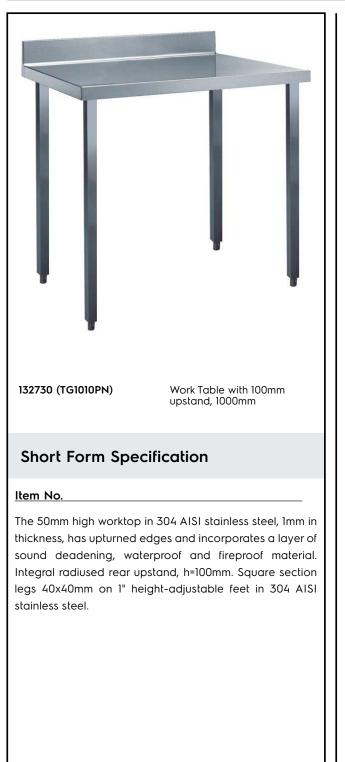

### Construction

- 50 mm worktop in 304 AISI stainless steel, 10/10 in thickness with upturned edges and reinforced waterproof underpanel, incorporates a layer of sound deadening materials.
- Square section legs and 40 mm height-adjustable feet in 304 AISI stainless steel.
- Table top slots into legs without using screws to facilitate installation.
- 400 or 600 mm wide single drawer, chest of 4 drawers, lower shelf, three-sided underframe and set of castors as alternative to the feet, can be fitted as optional on all work tables.
- 40 mm-thick lower shelf (available as optional accessory on some models) slots easily into place at a height of 200 mm from the floor. Lower shelf is compulsory to install the chest of drawers.
- Delivered in knock-down package.
- 100 mm upstand with 10 mm radioused corner and 13 mm deep, designed to be used against a wall.

## Key Information:

| External dimensions, Width:  |         |
|------------------------------|---------|
| 132730 (TG1010PN)            | 1000 mm |
| External dimensions, Depth:  | 700 mm  |
| External dimensions, Height: | 1000 mm |
| Upstand Dimensions, Height:  | 100 mm  |
| Upstand Dimensions, Depth:   | 13 mm   |
| Upstand Dimensions, Radius:  | R=10    |
| Worktop thickness:           | 50 mm   |
| Net weight:                  | 45 kg   |